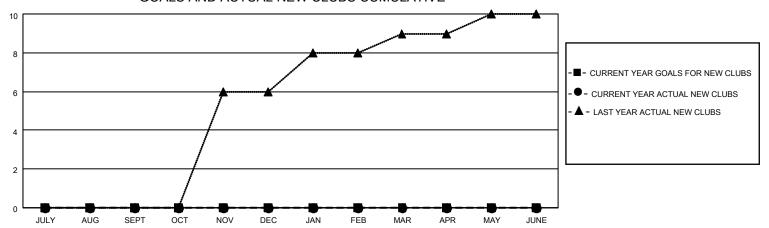

## GOALS AND ACTUAL NEW CLUBS CUMULATIVE

| DROPPED CLUBS: 2 |    | 2 CLUBS OF 54 ADDED 1 OR<br>MORE NEW MEMBERS | GENDER DISTRIBUTION                |                |  |
|------------------|----|----------------------------------------------|------------------------------------|----------------|--|
|                  |    | WORL NEW WEINBERG                            | MALE                               | 1,298 (80.07%) |  |
|                  |    |                                              | FEMALE                             | 319 (19.68%)   |  |
| DROPPED MEMBERS  |    |                                              | NON BINARY                         | 0 (0.00%)      |  |
| BROIT ED WEWDERS |    |                                              | PREFER NOT TO ANSWER               | 4 (0.25%)      |  |
| DECEASED         | 0  |                                              | THE EKHOT TO ANOWER                | (0.2070)       |  |
| CLUB CANCELLED   | 35 | CLICK HERE FOR CUMULATIVE                    | TOTAL FAMILY UNIT MEMBERS 167      |                |  |
| OTHER            | 5  | MEMBERSHIP DATA                              |                                    |                |  |
| TOTAL            | 40 |                                              | FAMILY MEMBERS PAYING HALF DUES 91 |                |  |
|                  |    |                                              |                                    |                |  |