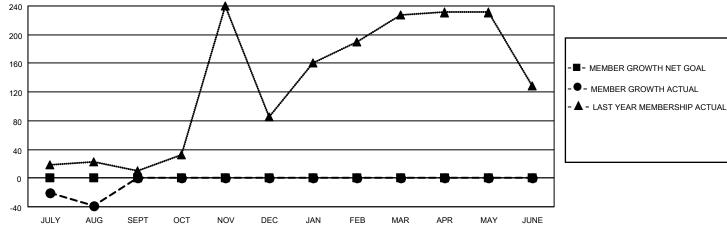

## MONTHLY MEMBERSHIP PROGRESS REPORT

LOCATION INDIA District 316 H Results as of: 8/31/2022

| Clubs RESULTS FOR 2022-2023 |   |   |   | Members RESULTS FOR 2022-2023 |   |   |    |
|-----------------------------|---|---|---|-------------------------------|---|---|----|
|                             |   |   |   |                               |   |   |    |
| JULY/AUG/SEPT               | 0 | 0 | 2 | JULY/AUG/SEPT                 | 0 | 3 | 40 |
| OCT/NOV/DEC                 | 0 | 0 | 0 | OCT/NOV/DEC                   | 0 | 0 | 0  |
| JAN/FEB/MAR                 | 0 | 0 | 0 | JAN/FEB/MAR                   | 0 | 0 | 0  |
| APR/MAY/JUNE                | 0 | 0 | 0 | APR/MAY/JUNE                  | 0 | 0 | 0  |